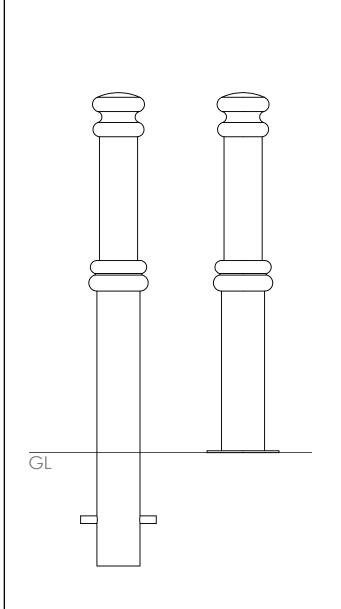

## Bollards | ASF 018 Steel Bollard

**Material:** 

1:10

Diameter:

Manufactured in 275 carbon steel from recycled sources

Manufactured as standard in 114mm diameter. Also available in 76mm, 89mm, 101mm, 129mm, 168mm and 193mm diameters. Other sizes available if required

Height:

Bollards are manufactured either 1200mm long (900mm above ground) or 1500mm long (1000mm above ground) All other bollard sizes are available if required

Standard Finish:
Optional Finish:
Ram Raid Options:
Visibility Bands: